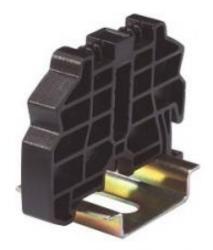

## Datasheet

Art.No. Z5.523.9353.0

End bracket WEF 1 / 35

End clamp, schraubenlos for mounting rail TS 35

| Art.No.    | Z5.523.9353.0 |
|------------|---------------|
| EAN        | 4015573643109 |
| Order unit | 100 pieces    |

### General

| Colour                                                     | Black                             |
|------------------------------------------------------------|-----------------------------------|
| Inflammability class of insulation material acc. with UL94 | V2                                |
| Width/grid dimension                                       | 8 mm                              |
| Latching                                                   | Screw less                        |
| Length                                                     | 52 mm                             |
| Material                                                   | Plastic                           |
| Mounting method                                            | DIN rail (top hat rail) 35/7.5 mm |