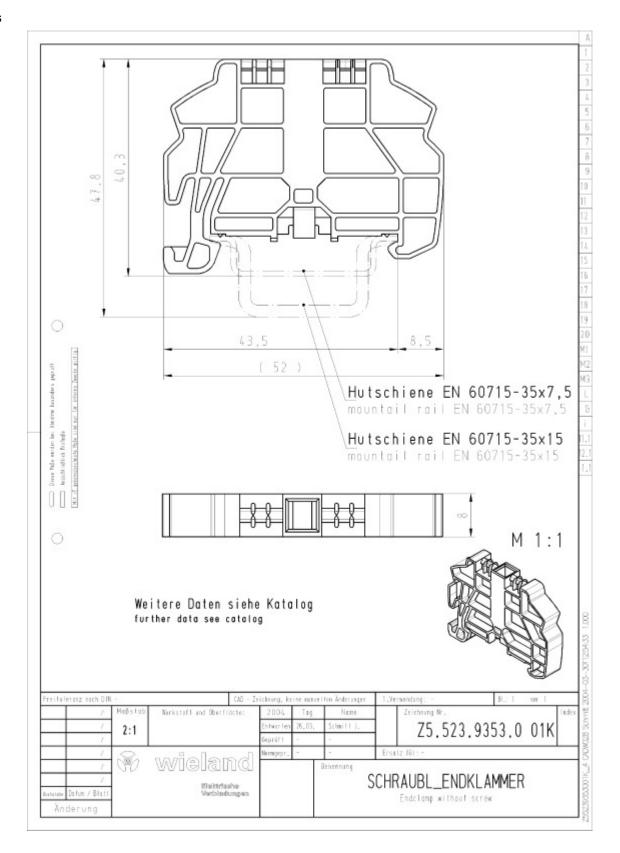

| Screw less                        |
|------------------------------------------------------------|-----------------------------------|
| Width/grid dimension                                       | 8 mm                              |
| Length                                                     | 52 mm                             |
| Material                                                   | Plastic                           |
| Colour                                                     | Black                             |
| Inflammability class of insulation material acc. with UL94 | V2                                |
| Mounting method                                            | DIN rail (top hat rail) 35/7.5 mm |





### Drawings